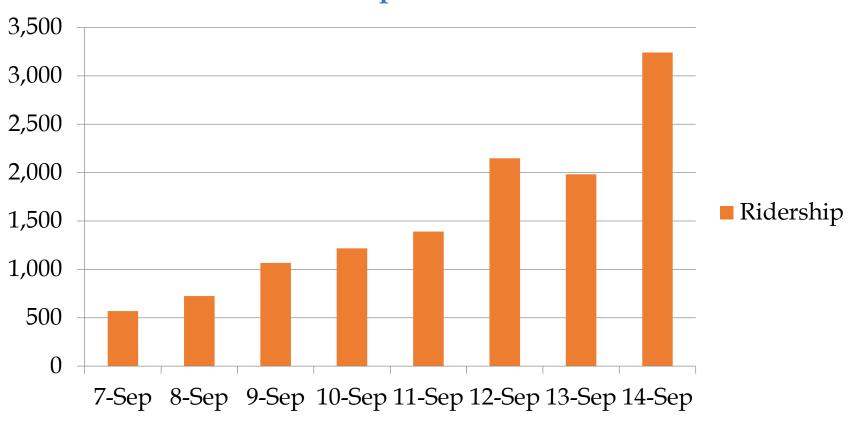

### **Initial Ridership Trend**

#### Ridership during 1<sup>st</sup> week post COVID Metro Operations