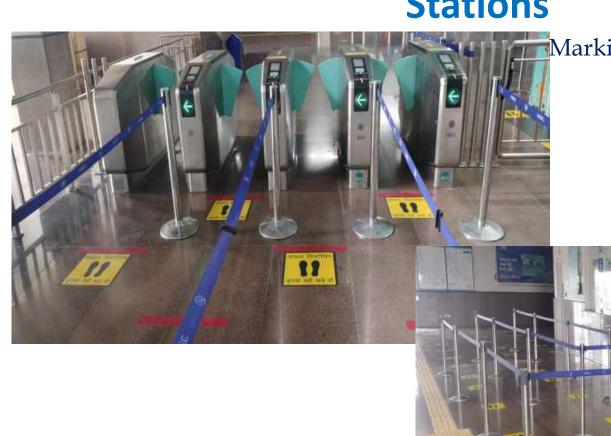

# Preparatory Work Markings for social distancing Stations

Markings at AFC gates

Markings at ticket counters