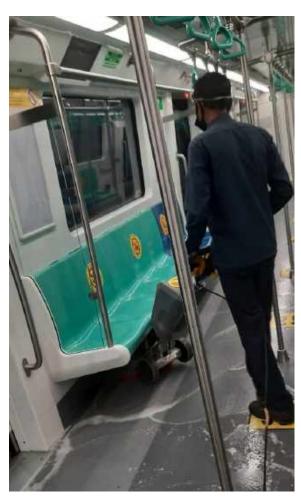

### Operational Preparedness Disinfection in trains

Sanitization of trains after each round trip at Terminal Station

### Operational Preparedness Disinfection in trains

Intensive cleaning of train during night