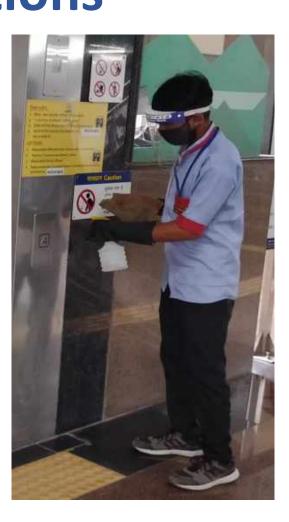

### **Operational Preparedness Disinfection at stations**

Two hourly sanitization of common touch points

### **Disinfection at stations**

Intensive sanitization at night