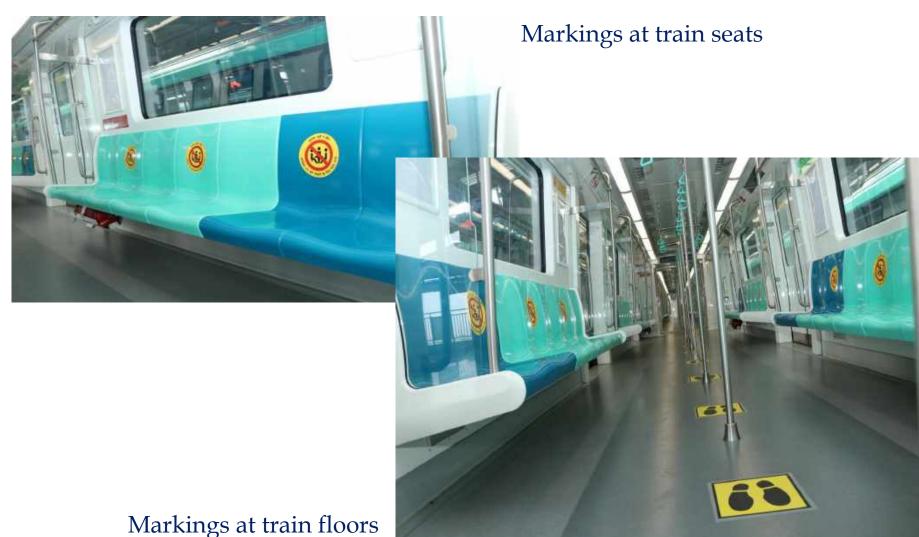

### Good practices undertaken to start Metro Services



# Preparatory Work Markings for social distancing Stations



Markings in unpaid area of the stations

# Preparatory Work Markings for social distancing Stations



Markings at AFC gates

Markings at ticket counters

### **Preparatory Work**

### Markings for social distancing Stations





Markings for escalators

Markings at platform area

### **Preparatory Work**

### Markings for social distancing

**Trains** 



### Preparatory Work Signages – at stations



## Preparatory Work Signages





At prominent places at station like Ticket Office, PSD, etc.

### **Preparatory Work**

### **Signages**





At PSD screen

At AFC gates

### **Preparatory Work Announcements at Stations**

- 1. Attention please. Passengers are requested to
  - Follow prescribed guidelines to prevent spread of COVID-19.
  - •Keep wearing face mask during the journey.
  - Maintain adequate physical distance throughout the journey.

Thank you.

- यात्रियों से निवेदन है कि कृपया
  •कोविड 19 से बचाव हेतु जारी दिशा-निर्देशों का पालन करें।
  •यात्रा के दौरान फेस्र मास्क्रपहने रहें।

  - •यात्रा के दौरान पर्याप्त शारीरिक दूरी बनाए रखें।

### **Preparatory Work**

#### **Announcements at Stations**

2. Attention please. Passengers