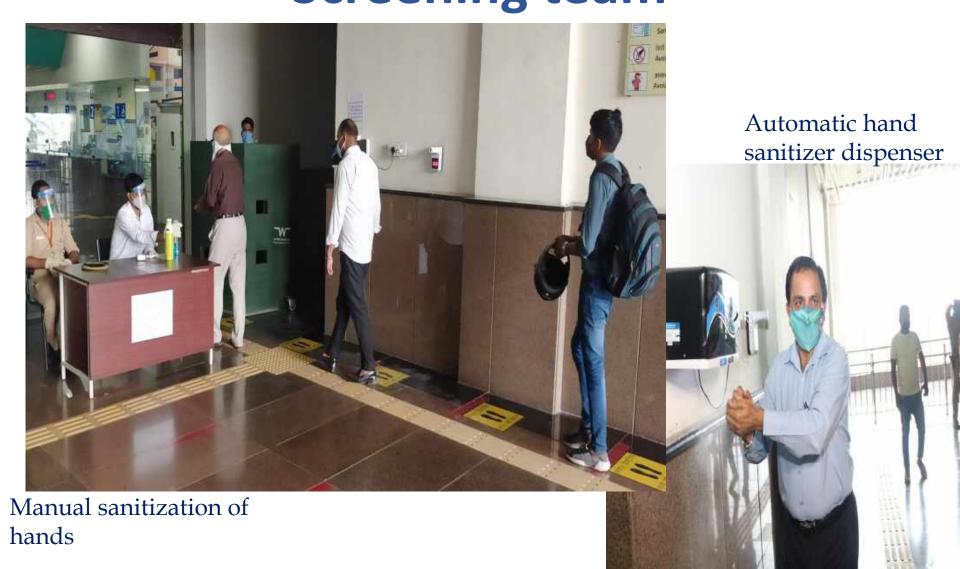

### Operational Preparedness Screening team

### **Operational Preparedness**

### **Screening team**

Temperature check

Encouraging Arogya Setu App