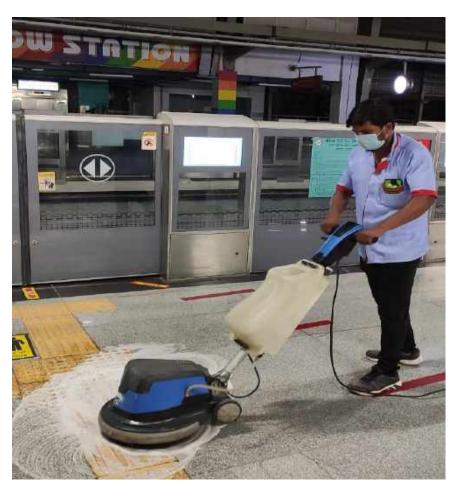

### **Operational Preparedness Disinfection at stations**

Two hourly sanitization of common touch points

### **Disinfection at stations**

Intensive sanitization at night