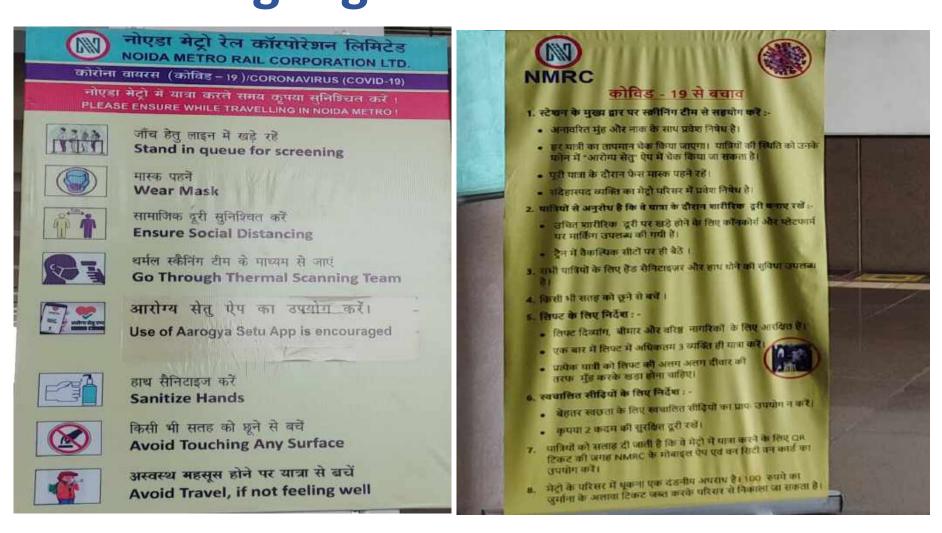

### Preparatory Work Signages – at stations

## Preparatory Work Signages

At prominent places at station like Ticket Office, PSD, etc.