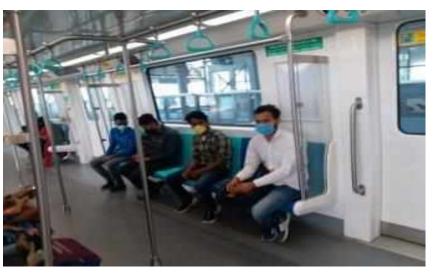

#### **Monitor social distancing in trains**

NMRC staff checking masks/social distancing among passengers