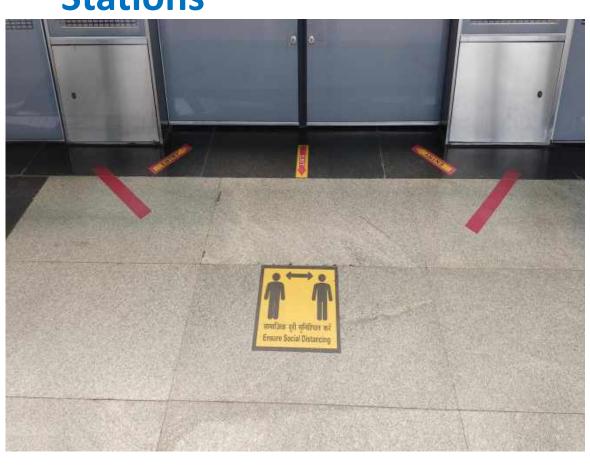

# Preparatory Work Markings for social distancing Stations

Markings in unpaid area of the stations