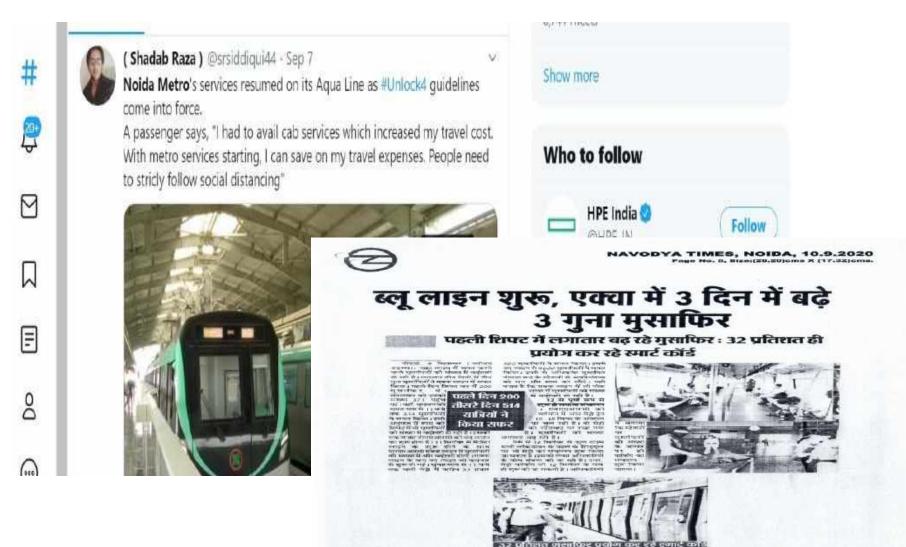

#### Aqua Line starts in Noida too. 200 passengers in first 4 hours

Presently, the Aqua Line is operating in two shifts - 7 am to 11 am and from 5 pm to 9 pm - between Monday and Saturday. On Sundays, operations start at 8 am. September 8, 2020 2:08:29 am

DAINIK DABANG DUNIYA, Delhi, 8.9.202 is after services were stopped due to Covid-19, Noida Metro opened Page No. 1, Sizei(15.99)cms × (16.59)cm o commuters on Monday. The 21-station Metro line recorded 200

in the 4-hour morning shift. Presently, the Aqua Line is operating in — 7 am to 11 am and from 5 pm to 9 pm — between Monday and In Sundays, operations start at 8 am.

tro Rail Corporation successfully commenced operations on the first ning the Aqua Line for the general public at 7 am today," said Ritu ri. MD NMRC, in a statement. Officials said the Metro saw a footfall 00 people through the day.