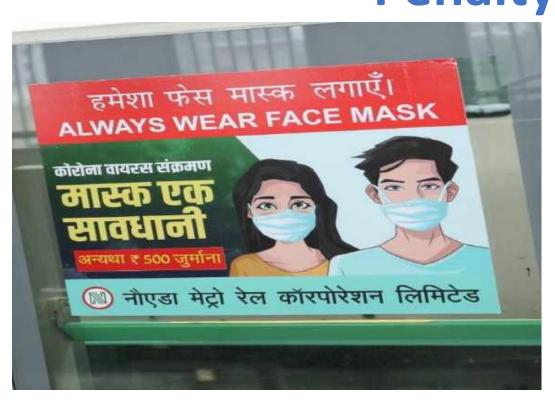

### Operational Preparedness Penalty

Penalty on not wearing mask and spitting in station premises.

- 7. Use of NMRC's Mobile App and Smart conencouraged to maintain social distancing.
- Spitting in Metro premises is a punishable offence.
   A fine of Rs 100 will be charged along with the forfeiture of ticket and removal from the premises.