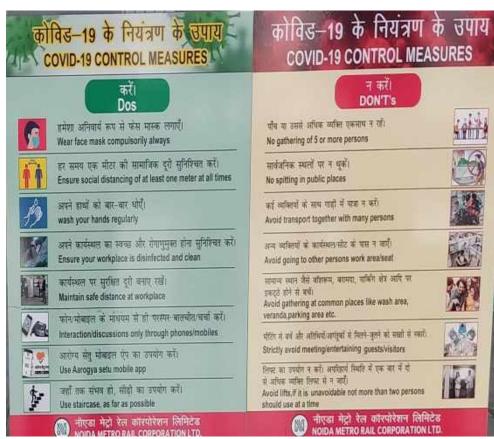

### **Preparatory Work Announcements at Stations**

- 1. Attention please. Passengers are requested to
  - Follow prescribed guidelines to prevent spread of COVID-19.
  - •Keep wearing face mask during the journey.
  - Maintain adequate physical distance throughout the journey.

Thank you.

- यात्रियों से निवेदन है कि कृपया
  •कोविड 19 से बचाव हेतु जारी दिशा-निर्देशों का पालन करें।
  •यात्रा के दौरान फेस्र मास्क्रपहने रहें।

  - •यात्रा के दौरान पर्याप्त शारीरिक दूरी बनाए रखें।

#### **Announcements at Stations**

2. Attention please. Passengers are advised to avoid touching surfaces. Hand sanitizer and hand wash facility are available for all the passengers. Thank you.

किसी भी सतह को स्पर्श करने से बचें। सभी यात्रियों के लिए हैंड सैनिटाइज़र और हाथ धोने की सुविधा उपलब्ध है। धन्यवाद्.

3. Attention please, Travelling without wearing mask is a punishable offence.

कृपया ध्यान दे, बिना मास्क यात्रा करना दण्डनीय अपराध है।

4. Attention please, spitting in Metro premises is punishable offence.

कृपया ध्यान दे, मेट्रो परिसर मे थूकना दण्डनीय अपराध है।

#### **Announcements in train**

- 1. Please sit only on permitted seats. कृपया अधिकृत सीट पर ही बैठें
- 2. Please maintain social distancing. कृपया आपस में दूरी बनाये रखें
- 3. Wearing of face masks is mandatory. फेस मास्क पहनना अनिवार्य है
- 4. Duration of opening of train doors is increased so that passenger can alight & board trains conveniently maintaining the social distancing.
- ट्रैन के दरवाजों के खुलने की अवधि बढ़ा दी गई है , ताकि यात्रीगण सुविधानुसार ट्रेनों में सामाजिक दूरी रखते हुए उतर व चढ़ सकें

### Operational Preparedness Penalty

Penalty on not wearing mask and spitting in station premises.

- 7. Use of NMRC's Mobile App and Smart conencouraged to maintain social distancing.
- Spitting in Metro premises is a punishable offence.
   A fine of Rs 100 will be charged along with the forfeiture of ticket and removal from the premises.