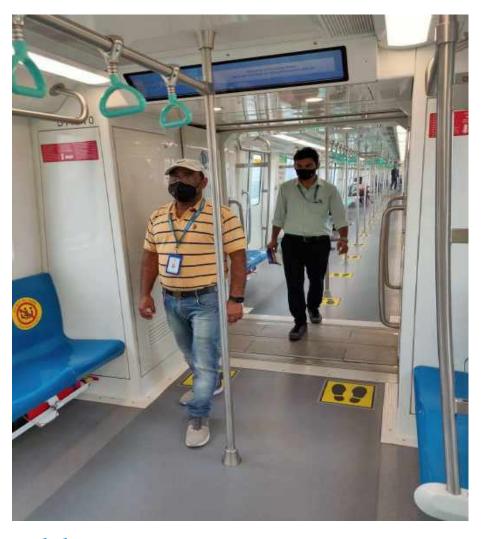

### Special Drives

#### **Monitor social distancing in trains**

NMRC staff checking masks/social distancing among passengers