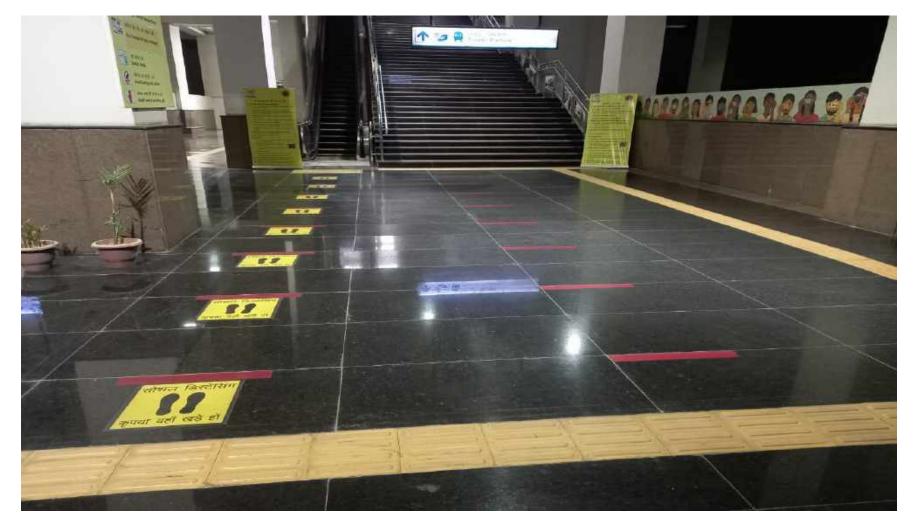

# Preparatory Work Markings for social distancing Stations

Markings in unpaid area of the stations