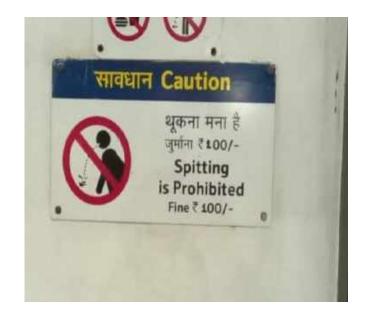

3. Attention please, Travelling without wearing mask is a punishable offence.

कृपया ध्यान दे, बिना मास्क यात्रा करना दण्डनीय अपराध है।

4. Attention please, spitting in Metro premises is punishable offence.

कृपया ध्यान दे, मेट्रो परिसर मे थूकना दण्डनीय अपराध है।

### Operational Preparedness Penalty

Penalty on not wearing mask and spitting in station premises.

- 7. Use of NMRC's Mobile App and Smart conencouraged to maintain social distancing.
- Spitting in Metro premises is a punishable offence.
   A fine of Rs 100 will be charged along with the forfeiture of ticket and removal from the premises.