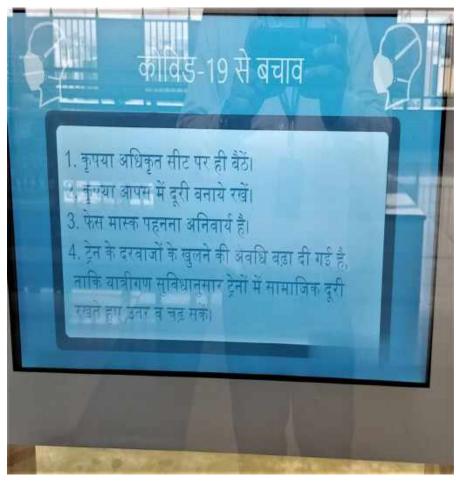

#### **Announcements in train**

- 1. Please sit only on permitted seats. कृपया अधिकृत सीट पर ही बैठें
- 2. Please maintain social distancing. कृपया आपस में दूरी बनाये रखें
- 3. Wearing of face masks is mandatory. फेस मास्क पहनना अनिवार्य है
- 4. Duration of opening of train doors is increased so that passenger can alight & board trains conveniently maintaining the social distancing.
- ट्रैन के दरवाजों के खुलने की अवधि बढ़ा दी गई है , ताकि यात्रीगण सुविधानुसार ट्रेनों में सामाजिक दूरी रखते हुए उतर व चढ़ सकें