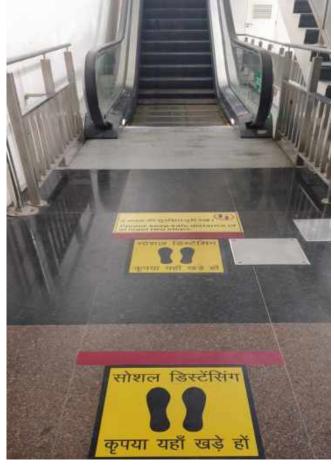

### Markings for social distancing Stations

Markings for escalators

Markings at platform area