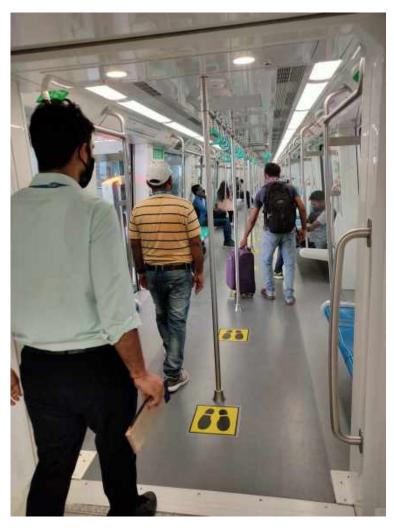

### Special Drives

#### **Monitor social distancing in trains**

NMRC staff checking masks/social distancing among passengers